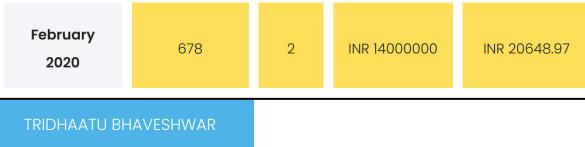

### ANNEXURE A

| Transection<br>Date | Carpet Area | Floor | Sale Price   | Rate per sq.ft. |
|---------------------|-------------|-------|--------------|-----------------|
| February<br>2020    | 800         | 12    | INR 25209135 | INR 31511.42    |