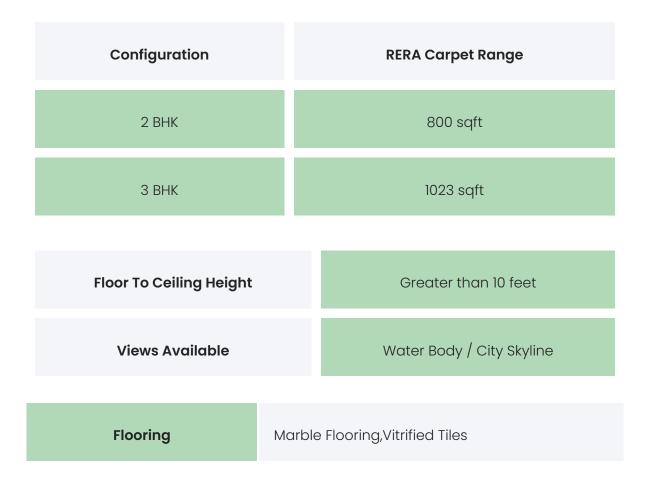

### FLAT INTERIORS

| Joinery, Fittings & Fixtures | Sanitary Fittings,Kitchen Platform,Stainless Steel<br>Sink,Safety door,Electrical Sockets / Switch<br>Boards |
|------------------------------|--------------------------------------------------------------------------------------------------------------|
| Finishing                    | Double glazed glass windows                                                                                  |
| HVAC Service                 | NA                                                                                                           |
| Technology                   | NA                                                                                                           |
| White Goods                  | Modular Kitchen                                                                                              |