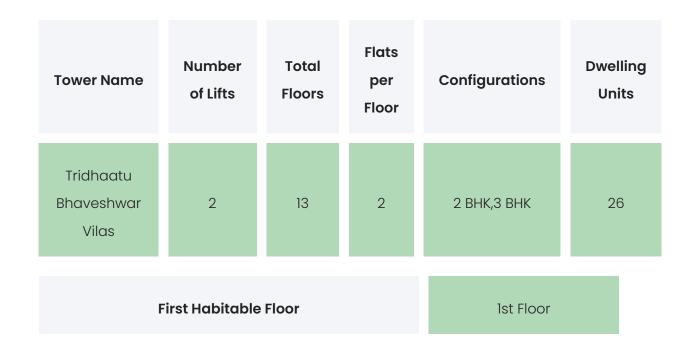

### **BUILDING LAYOUT**

#### Services & Safety

- **Security :** Society Office,Security System / CCTV,Intercom Facility,Security Staff,Video Door Phone,MyGate / Security Apps
- Fire Safety : Fire rated doors / walls,CNG / LPG Gas Leak Detector

• Sanitation : The surrounding area is clean. No presence of nalas /slums /gutters

/sewers

• Vertical Transportation : High Speed Elevators, Goods Lift

TRIDHAATU BHAVESHWAR VILAS